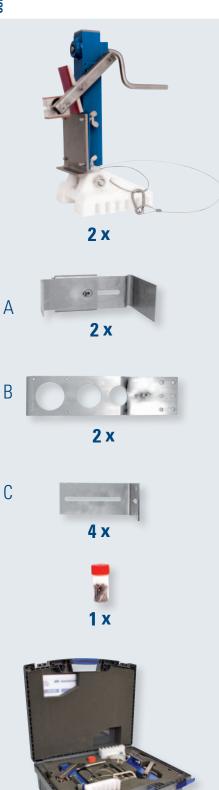

# **MONTATOOL**

**Patented ASSEMBLY TOOL** 

for MONTANATHERM® wall elements on steel or wood structures, as well as concrete

DESCRIPTION

STEEL Structure

#### **COMPACT AND EASY TO USE**

MONTATOOL is a assembly device for mounting MONTANATHERM® façade elements. It guarantees easy handling thanks to a telescopic tube and clamping mechanism. Two assembly tools with all the accessories are packed together in a handy plastic box, weighing a total of approximately 16 kg.

#### **VERSATILE**

MONTATOOL is a real multipurpose device. It can be adapted from use on any steel structure to application on a wood structure in next to no time.

The tool can be used for fitting from left to right or vice versa by turning the clamping mechanism. For applications on steel structures, the tool is fitted with an ingenious clamping mechanism which locks onto MONTATOOL independently. There are two different additional angle irons, ensuring that it can be used on all beam thicknesses. The die element, which is made of tough hard plastic, has spaced grooving to enable the fitting of all MONTANATHERM® wall elements. A securing wire with a snap hook ensures safety on the installation site.