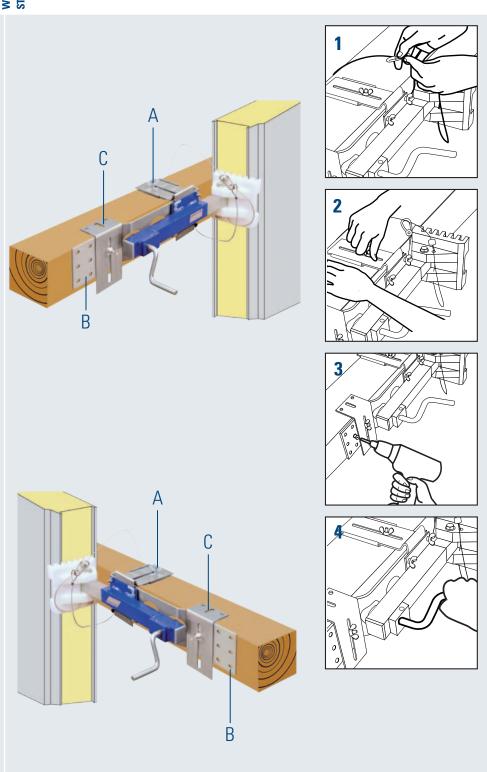

#### **COMPACT AND EASY TO USE**

MONTATOOL is a assembly device for mounting MONTANATHERM® façade elements. It guarantees easy handling thanks to a telescopic tube and clamping mechanism. Two assembly tools with all the accessories are packed together in a handy plastic box, weighing a total of approximately 16 kg.

#### **VERSATILE**

MONTATOOL is a real multipurpose device. It can be adapted from use on any steel structure to application on a wood structure in next to no time.

The tool can be used for fitting from left to right or vice versa by turning the clamping mechanism. For applications on steel structures, the tool is fitted with an ingenious clamping mechanism which locks onto MONTATOOL independently. There are two different additional angle irons, ensuring that it can be used on all beam thicknesses. The die element, which is made of tough hard plastic, has spaced grooving to enable the fitting of all MONTANATHERM® wall elements. A securing wire with a snap hook ensures safety on the installation site.