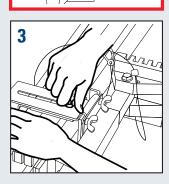

#### **COMPACT AND EASY TO USE**

MONTATOOL is a assembly device for mounting MONTANATHERM® façade elements. It guarantees easy handling thanks to a telescopic tube and clamping mechanism. Two assembly tools with all the accessories are packed together in a handy plastic box, weighing a total of approximately 16 kg.

#### **VERSATILE**

MONTATOOL is a real multipurpose device. It can be adapted from use on any steel structure to application on a wood structure in next to no time.

The tool can be used for fitting from left to right or vice versa by turning the clamping mechanism. For applications on steel structures, the tool is fitted with an ingenious clamping mechanism which locks onto MONTATOOL independently. There are two different additional angle irons, ensuring that it can be used on all beam thicknesses. The die element, which is made of tough hard plastic, has spaced grooving to enable the fitting of all MONTANATHERM® wall elements. A securing wire with a snap hook ensures safety on the installation site.