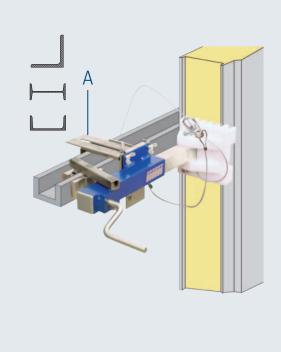

#### **COMPACT AND EASY TO USE**

MONTATOOL is a assembly device for mounting MONTANATHERM® façade elements. It guarantees easy handling thanks to a telescopic tube and clamping mechanism. Two assembly tools with all the accessories are packed together in a handy plastic box, weighing a total of approximately 16 kg.

#### **VERSATILE**

MONTATOOL is a real multipurpose device. It can be adapted from use on any steel structure to application on a wood structure in next to no time.

The tool can be used for fitting from left to right or vice versa by turning the clamping mechanism. For applications on steel structures, the tool is fitted with an ingenious clamping mechanism which locks onto MONTATOOL independently. There are two different additional angle irons, ensuring that it can be used on all beam thicknesses. The die element, which is made of tough hard plastic, has spaced grooving to enable the fitting of all MONTANATHERM® wall elements. A securing wire with a snap hook ensures safety on the installation site.