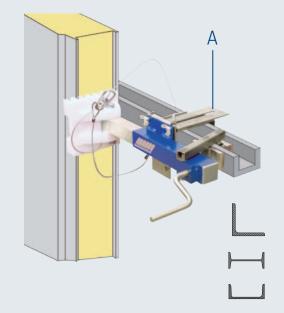

#### **COMPACT AND EASY TO USE**

MONTATOOL is a assembly device for mounting MONTANATHERM® façade elements. It guarantees easy handling thanks to a telescopic tube and clamping mechanism. Two assembly tools with all the accessories are packed together in a handy plastic box, weighing a total of approximately 16 kg.

#### **VERSATILE**

MONTATOOL is a real multipurpose device. It can be adapted from use on any steel structure to application on a wood structure in next to no time.

The tool can be used for fitting from left to right or vice versa by turning the clamping mechanism. For applications on steel structures, the tool is fitted with an ingenious clamping mechanism which locks onto MONTATOOL independently. There are two different additional angle irons, ensuring that it can be used on all beam thicknesses. The die element, which is made of tough hard plastic, has spaced grooving to enable the fitting of all MONTANATHERM® wall elements. A securing wire with a snap hook ensures safety on the installation site.