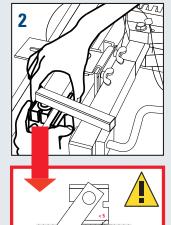

#### **COMPACT AND EASY TO USE**

MONTATOOL is a assembly device for mounting MONTANATHERM® façade elements. It guarantees easy handling thanks to a telescopic tube and clamping mechanism. Two assembly tools with all the accessories are packed together in a handy plastic box, weighing a total of approximately 16 kg.

#### **VERSATILE**

MONTATOOL is a real multipurpose device. It can be adapted from use on any steel structure to application on a wood structure in next to no time.

The tool can be used for fitting from left to right or vice versa by turning the clamping mechanism. For applications on steel structures, the tool is fitted with an ingenious clamping mechanism which locks onto MONTATOOL independently. There are two different additional angle irons, ensuring that it can be used on all beam thicknesses. The die element, which is made of tough hard plastic, has spaced grooving to enable the fitting of all MONTANATHERM® wall elements. A securing wire with a snap hook ensures safety on the installation site.