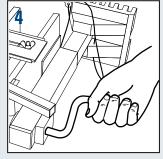

#### **COMPACT AND EASY TO USE**

MONTATOOL is a assembly device for mounting MONTANATHERM® façade elements. It guarantees easy handling thanks to a telescopic tube and clamping mechanism. Two assembly tools with all the accessories are packed together in a handy plastic box, weighing a total of approximately 16 kg.

#### **VERSATILE**

MONTATOOL is a real multipurpose device. It can be adapted from use on any steel structure to application on a wood structure in next to no time.

The tool can be used for fitting from left to right or vice versa by turning the clamping mechanism. For applications on steel structures, the tool is fitted with an ingenious clamping mechanism which locks onto MONTATOOL independently. There are two different additional angle irons, ensuring that it can be used on all beam thicknesses. The die element, which is made of tough hard plastic, has spaced grooving to enable the fitting of all MONTANATHERM® wall elements. A securing wire with a snap hook ensures safety on the installation site.